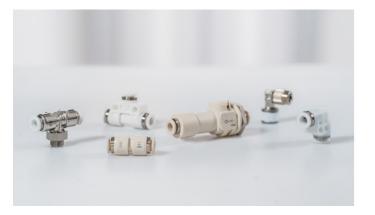

Connecting Push-in and push-on fittings, tubes, nonreturn valves and couplings

Controlling Pressure relief, dispening and solenoid valves, function fittings