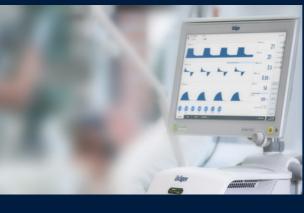

#### Clean mounted -**PURE fittings for ventilators**

More resilience and patient protection. AVS Römer PURE components are perfect for oxygen systems and applications with medical gases, such as in intensive care ventilators.