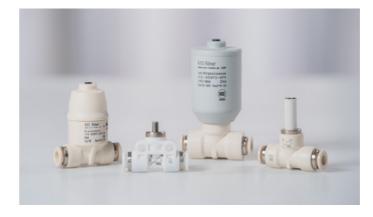

Connecting Push-in and push-on fittings, tubes, nonreturn valves and couplings

Controlling Pressure relief, dispening and solenoid valves, function fittings