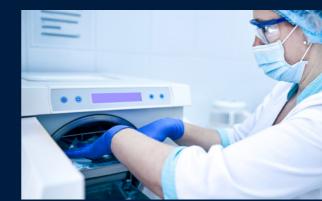

#### Absolute sterility safe steam sterilization of medical devices

As the safest process for medical devices, steam sterilization ensures absolute sterility. Our life science products impress here with high temperature resistance and robustness.